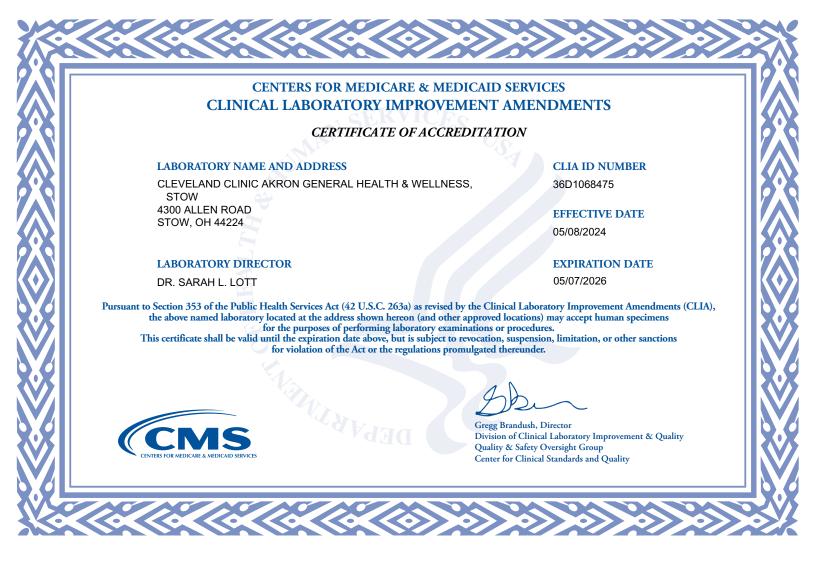

If you currently hold a Certificate of Compliance or Certificate of Accreditation, below is a list of the laboratory specialties/subspecialties you are certified to perform and their effective date:

| LAB CERTIFICATION (CODE)                         | EFFECTIVE DATE | LAB CERTIFICATION (CODE) | EFFECTIVE DATE |
|--------------------------------------------------|----------------|--------------------------|----------------|
| MICROBIOLOGY - MYCOLOGY (120)                    | 05/08/2008     |                          |                |
| DIAGNOSTIC IMMUNOLOGY - GENERAL IMMUNOLOGY (220) | 02/23/2024     |                          |                |
| CHEMISTRY - ROUTINE CHEMISTRY (310)              | 05/08/2008     |                          |                |
| CHEMISTRY - URINALYSIS (320)                     | 05/08/2008     |                          |                |
| CHEMISTRY - ENDOCRINOLOGY (330)                  | 05/08/2008     |                          |                |
| CHEMISTRY - TOXICOLOGY (340)                     | 05/08/2008     |                          |                |
| HEMATOLOGY (400)                                 | 05/08/2008     |                          |                |