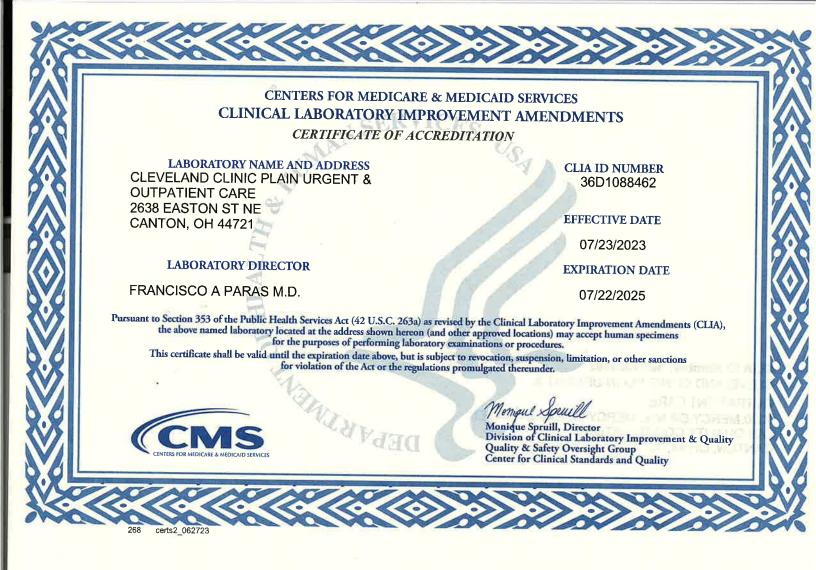

## REFERENCE ONLY

Original maintained at Pathology and Laboratory Medicine Department Cleveland Clinic Mercy Hospital 1320 Mercy Drive NW Canton, Ohio 44708

ENTERS FOR MEDICARE & MEDICARD SERVICES

exp 7/22/2025 dlp