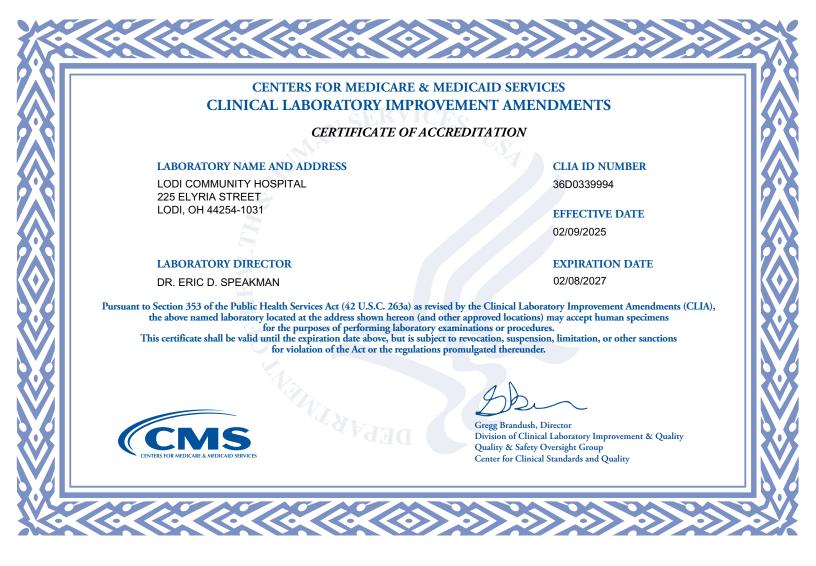

If you currently hold a Certificate of Compliance or Certificate of Accreditation, below is a list of the laboratory specialties/subspecialties you are certified to perform and their effective date:

| LAB CERTIFICATION (CODE)                         | EFFECTIVE DATE | LAB CERTIFICATION (CODE) | EFFECTIVE DATE |
|--------------------------------------------------|----------------|--------------------------|----------------|
| MICROBIOLOGY - BACTERIOLOGY (110)                | 11/09/2018     |                          |                |
| MICROBIOLOGY - VIROLOGY (140)                    | 12/28/2020     |                          |                |
| DIAGNOSTIC IMMUNOLOGY - GENERAL IMMUNOLOGY (220) | 07/24/1995     |                          |                |
| CHEMISTRY - ROUTINE CHEMISTRY (310)              | 07/24/1995     |                          |                |
| CHEMISTRY - URINALYSIS (320)                     | 07/24/1995     |                          |                |
| CHEMISTRY - ENDOCRINOLOGY (330)                  | 10/26/1999     |                          |                |
| CHEMISTRY - TOXICOLOGY (340)                     | 10/26/1999     |                          |                |
| HEMATOLOGY (400)                                 | 07/24/1995     |                          |                |